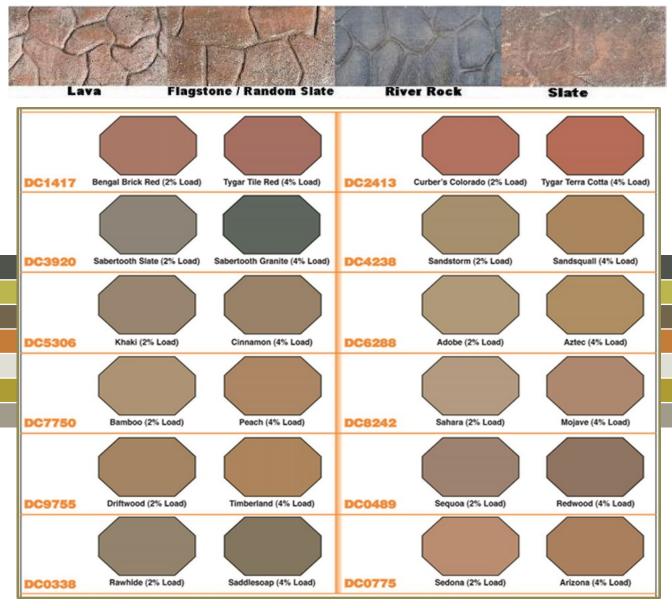

Williamsville

Clarence

716.510.2695

sales@procutwny.com

1st : Choose your Curbing Profile

2nd : Select your Curb color

3rd : Pick your Pattern!

With you every step of the way ...

## **Curbing in a Wide Variety**

of Patterns

& Colors<sub>non</sub>