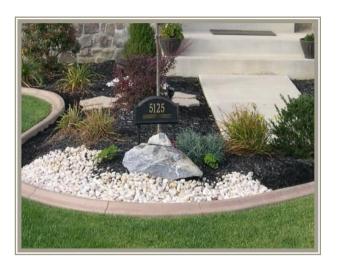

## Decorative Landscape Curbing

Why install Concrete Curbing on your Home?

Landscape curbing is an innovative way of making your landscape beds and walkway stand out amongst your neighbors. Curbing is one continuous piece of concrete that is mixed and extruded specifically for each job. It comes in a variety of colors and patterns which makes each job custom and unique. Not only does it look great but also functions as a cost effective and stylish landscape border for your home or business.

## **Benefits of Continuous Concrete Curbing:**

- Concrete landscape borders do not discolor, rust or rot like metal, plastic or wooden garden edging.
- Weed and Erosion Control- Curbing provides an effective barrier that eliminates hours of weeding and edging.
- Concrete edging yields a professionally designed appearance that is permanent.
- Curbing can be installed without disturbing existing landscaping.
- Customizable to match anything -from your brick, stone, or a specific landscape color that you may have in your garden.
- Concrete borders look and feel like genuine brick and stone.
- More economical and durable than traditional lawn edging.
- Professional appearance adds value to your property