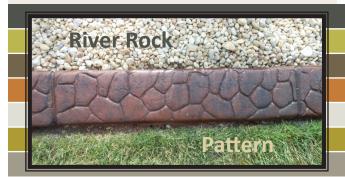

edging.
- Concrete edging yields a professionally designed appearance that is permanent.
- Curbing can be installed without disturbing existing landscaping.
- Customizable to match anything -from your brick, stone, or a specific landscape color that you may have in your garden.
- Concrete borders look and feel like genuine brick and stone.
- More economical and durable than traditional lawn edging.
- Professional appearance adds value to your property



Contact us for a **FREE** estimate!

716.510.2695

Email:

sales@procutwny.com



facebook.com/ProCutPropertyServices/



PROVIDING SERVICES IN:

**East Amherst** 

**Amherst** 

Williamsville

Clarence







716.510.2695

sales@procutwny.com



1st : Choose your Curbing Profile



2nd : Select your Curb color

3rd : Pick your Pattern!



With you every step of the way ...



## **Curbing in a Wide Variety**

of Patterns

& Colors<sub>non</sub>