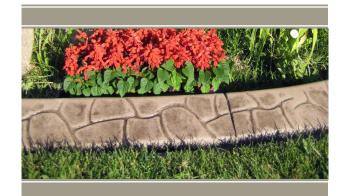

stic or wooden garden edging.
- Weed and Erosion Control- Curbing provides an effective barrier that eliminates hours of weeding and edging.
- Concrete edging yields a professionally designed appearance that is permanent.
- Curbing can be installed without disturbing existing landscaping.
- Customizable to match anything -from your brick, stone, or a specific landscape color that you may have in your garden.
- Concrete borders look and feel like genuine brick and stone.
- More economical and durable than traditional lawn edging.
- Professional appearance adds value to your property



Contact us for a **FREE** estimate!

716.510.2695

Email:

sales@procutwny.com



facebook.com/ProCutPropertyServices/



PROVIDING SERVICES IN:

**East Amherst** 

**Amherst** 

Williamsville

Clarence







716.510.2695

sales@procutwny.com



1st : Choose your Curbing Profile



2nd : Select your Curb color

3rd : Pick your Pattern!



With you every step of the way ...



## **Curbing in a Wide Variety**

of Patterns

& Colors<sub>non</sub>